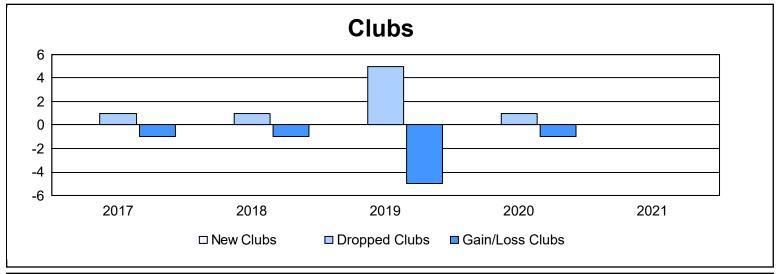

District 9 NC As of June 2021 Cumulative

| Year      | New<br>Clubs | Dropped<br>Clubs | Gain/<br>Loss<br>Clubs | New<br>Members | Charter<br>Members | Reinstate<br>Members | Transfer<br>Members | Total<br>Member<br>Added | Total<br>Members<br>Dropped | Gain/<br>Loss<br>Members |
|-----------|--------------|------------------|------------------------|----------------|--------------------|----------------------|---------------------|--------------------------|-----------------------------|--------------------------|
| 2016-2017 | 0            | 1                | -1                     | 114            | 0                  | 0                    | 7                   | 121                      | 119                         | 2                        |
| 2017-2018 | 0            | 1                | -1                     | 60             | 0                  | 1                    | 4                   | 65                       | 127                         | -62                      |
| 2018-2019 | 0            | 5                | -5                     | 48             | 1                  | 2                    | 17                  | 68                       | 192                         | -124                     |
| 2019-2020 | 0            | 1                | -1                     | 42             | 0                  | 1                    | 4                   | 47                       | 113                         | -66                      |
| 2020-2021 | 0            | 0                | 0                      | 29             | 0                  | 4                    | 1                   | 34                       | 111                         | -77                      |
| Average   | 0            | 2                | -2                     | 59             | 0                  | 2                    | 7                   | 67                       | 132                         | -65                      |